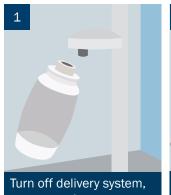

## Unwanted guests in your waterlines?

Turn off delivery system, remove and empty the water bottle.

Remove syringe detachable mo ultrasonic hand

Remove syringe tips, handpieces, detachable motors and couplings, and ultrasonic handpieces from their tubing.