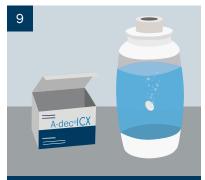

|



## Unwanted guests in your waterlines?



Turn off delivery system, remove and empty the water bottle.

Remove syringe detachable mo ultrasonic hand



Remove syringe tips, handpieces, detachable motors and couplings, and ultrasonic handpieces from their tubing.



Add the contents of both ICX Renew bottles (solutions 1 & 2) and swirl to let the product coat all surfaces.



Re-attach water bottle and turn delivery system on.



Run solution through the Dental Unit Waterlines (DUWL) until you start to see blue water from the tubing and cuspidor cupfill (where relevant).



Let the product sit in the DUWL for 12-96 hours.



Turn on delivery system and flush remaining solution through DUWL.



Rinse water bottle thoroughly. Refill bottle with water and flush through DUWL until empty.



Add ICX tablet to new water to maintain your Dental Unit Waterlines.



## When you SHOCK, let ICX RENEW.



Find out more about ICX Renew Products.

a-dec.com/icx