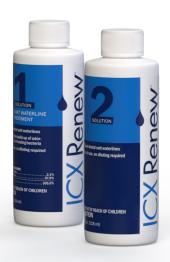

When used in conjunction with regular testing and adherence to protocols, A-dec ICX and ICX Renew help simplify your waterline maintenance routine.

| Product description | Applications | A-dec part number |
|---------------------|--------------|-------------------|
| ICX Renew - Case    | 36           | 90.1691.00        |
| ICX Renew - Box     | 9            | 90.1691.01        |

Add the contents of both ICX Renew bottles (solutions 1 & 2) and swirl to let the product coat all surfaces.

Re-attach water bottle and turn delivery system on.

Run solution through the Dental Unit Waterlines (DUWL) until you start to see blue water from the tubing and cuspidor cupfill (where relevant).