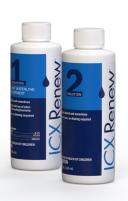

## WATERLINE SHOCK TREATMENT

Fast-acting liquid shock solution removes odor and foul-tasting bacteria in dental unit waterlines.

Just mix the two solutions together into an empty water bottle, run through the waterlines, and soak overnight. The blue color lets you know that the solution is in the waterlines. After completing the shock treatment, flush the waterlines with water and resume your regular use.

Add the contents of both ICX Renew bottles (solutions 1 & 2) and swirl to let the product coat all surfaces.

Re-attach water bottle and turn delivery system on.

Run solution through the Dental Unit Waterlines (DUWL) until you start to see blue water from the tubing and cuspidor cupfill (where relevant).