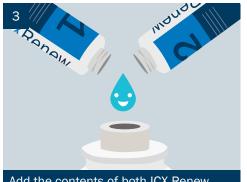

Add the contents of both ICX Renew bottles (solutions 1 & 2) and swirl to let the product coat all surfaces.

Re-attach water bottle and turn delivery system on.

Run solution through the Dental Unit Waterlines (DUWL) until you start to see blue water from the tubing and cuspidor cupfill (where relevant).