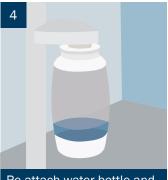

Add the contents of both ICX Renew bottles (solutions 1 & 2) and swirl to let the product coat all surfaces.

Re-attach water bottle and turn delivery system on.

Run solution through the Dental Unit Waterlines (DUWL) until you start to see blue water from the tubing and cuspidor cupfill (where relevant).