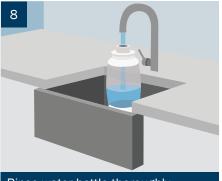

Let the product sit in the DUWL for 12-96 hours.

Turn on delivery system and flush remaining solution through DUWL.

Rinse water bottle thoroughly. Refill bottle with water and flush through DUWL until empty.