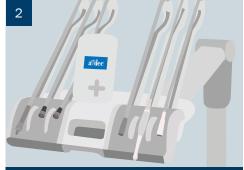

## Unwanted guests in your waterlines?

Turn off delivery system, remove and empty the water bottle.

Remove syringe detachable mo ultrasonic hand

Remove syringe tips, handpieces, detachable motors and couplings, and ultrasonic handpieces from their tubing.